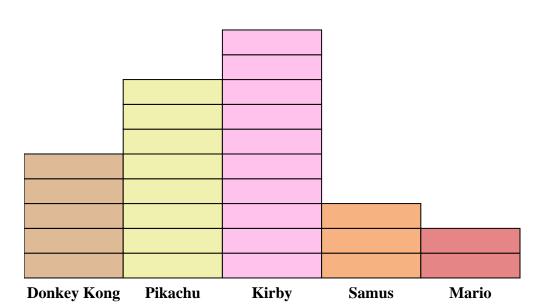

Answers

1.

2

3.

4. \_\_\_\_\_

5. \_\_\_\_\_

6. \_\_\_\_\_

7. \_\_\_\_\_

o. \_\_\_\_

9. \_\_\_\_\_

- 1) How many more people liked Donkey Kong than liked Mario?
- 2) Which character did the largest number of people say was their favorite?
- 3) Which character did the fewest number of people say was their favorite?
- 4) How many people total answered the poll?
- 5) Did fewer people like Pikachu or Kirby?
- **6)** Did more people like Samus or Mario?
- 7) Which character did exactly 4 people say was their favorite?
- 8) How many people liked Pikachu the best?
- 9) What is the combined number of people who liked Kirby and Mario?
- **10**) What is the difference in the number of people who liked Kirby and the number who liked Samus?

A game website asked its viewers which game character was their favorite and recorded the answers in the bar graph below. Use their graph to answer the questions.

- 1) How many more people liked Donkey Kong than liked Mario?
- 2) Which character did the largest number of people say was their favorite?
- 3) Which character did the fewest number of people say was their favorite?
- 4) How many people total answered the poll?
- 5) Did fewer people like Pikachu or Kirby?
- **6)** Did more people like Samus or Mario?
- 7) Which character did exactly 4 people say was their favorite?
- 8) How many people liked Pikachu the best?
- 9) What is the combined number of people who liked Kirby and Mario?
- **10)** What is the difference in the number of people who liked Kirby and the number who liked Samus?

- 6
- 2 Kirby
- **Mario**
- . 56
- 5. Pikachu
- Samus
- Mario
- 3. **16**
- 24
- 10. **14**

Answers

1. \_\_\_\_\_

2

3.

4. \_\_\_\_\_

5. \_\_\_\_\_

6. \_\_\_\_\_