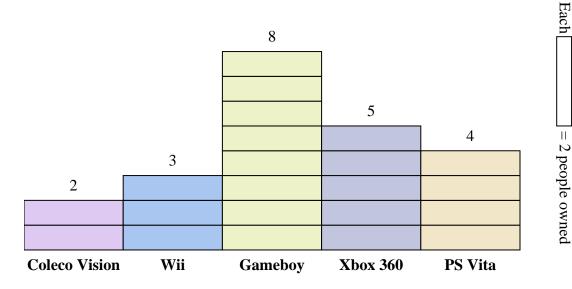

Superman

\_\_\_\_12

8.

. 28

2 people owned

A game company asked people at the mall which game console they owned. They recorded the results in the bar graph below. Use their graph to answer the questions.

- 1.
- 2
- 3.
- 4. \_\_\_\_\_
- 5. \_\_\_\_\_
- 6. \_\_\_\_\_
- 7. \_\_\_\_\_
  - 8. \_\_\_\_\_
- 9. \_\_\_\_\_
- 10. \_\_\_\_\_

- Coleco Vision Wii Gameboy Xbox 360 PS Vita
  - 1) How many more people owned a Xbox 360 than owned a PS Vita?
  - 2) Which console did the largest number of people own?
  - 3) Which console did the fewest number of people own?
- 4) How many consoles total did the people own?
- 5) Did fewer people own a Coleco Visions or a Gameboys?
- 6) Did more people own a Wiis or a Gameboys?
- 7) Which console did exactly 8 people own?
- 8) How many people owned a Coleco Vision?
- 9) What is the combined number of PS Vitas and Coleco Visions owned?
- **10**) What is the difference in the number of people who owned a Xbox 360 and the number who owned a Gameboy?

A game company asked people at the mall which game console they owned. They recorded the results in the bar graph below. Use their graph to answer the questions.

- 1) How many more people owned a Xbox 360 than owned a PS Vita?
- 2) Which console did the largest number of people own?
- 3) Which console did the fewest number of people own?
- 4) How many consoles total did the people own?
- 5) Did fewer people own a Coleco Visions or a Gameboys?
- 6) Did more people own a Wiis or a Gameboys?
- 7) Which console did exactly 8 people own?
- 8) How many people owned a Coleco Vision?
- 9) What is the combined number of PS Vitas and Coleco Visions owned?
- **10**) What is the difference in the number of people who owned a Xbox 360 and the number who owned a Gameboy?

**Answers** 

- 2
- 2. Gameboy
- 3. Coleco Vision
- <sub>4.</sub> 44
- 5. Coleco Vision
- 6. Gameboy
- 7. **PS Vita** 
  - 4

8.

- o. 12
- 0. \_\_\_\_\_6

2 issues sold

A comic store was tracking comic books sold. They recorded their sales in the bar graph below. Use their graph to answer the questions.