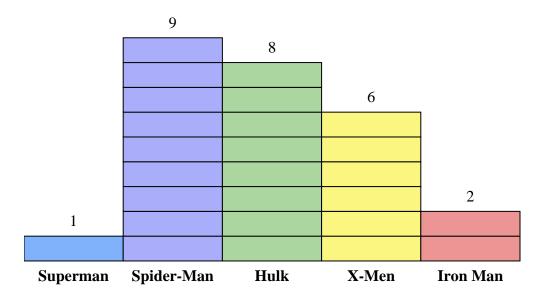

**Answers** 

1.

2

3. \_\_\_\_\_

4. \_\_\_\_\_

5. \_\_\_\_\_

6. \_\_\_\_\_

7. \_\_\_\_\_

3. \_\_\_\_\_

9. \_\_\_\_\_

- 1) How many more issues of Spider-Man were sold than issues of X-Men?
- 2) Which comic series sold the most issues?
- 3) Which comic series sold the fewest issues?
- 4) What is the total number of issues sold for all the comics?
- 5) Which sold fewer, issues of Iron Man or issues of Hulk?
- 6) Which comic series sold more, Superman or Iron Man?
- 7) Which comic series sold exactly 2 issues?
- **8)** How many issues of X-Men were sold?
- 9) What is the combined number of X-Men and Hulk issues sold?
- **10)** What is the difference in the number of X-Men issues sold and the number of Iron Man issues sold?

2 issues sold

A comic store was tracking comic books sold. They recorded their sales in the bar graph below. Use their graph to answer the questions.

) How many more issues of Spider-Man were sold than issues of X-Men?

2) Which comic series sold the most issues?

3) Which comic series sold the fewest issues?

4) What is the total number of issues sold for all the comics?

5) Which sold fewer, issues of Iron Man or issues of Hulk?

6) Which comic series sold more, Superman or Iron Man?

7) Which comic series sold exactly 2 issues?

- 8) How many issues of X-Men were sold?
- 9) What is the combined number of X-Men and Hulk issues sold?

**10**) What is the difference in the number of X-Men issues sold and the number of Iron Man issues sold?

Answers

6

<sub>2.</sub> Spider-Man

3. Superman

52

5. Iron Man

6. Iron Man

Superman

\_\_\_\_12

8.

. 28

2 people owned

A game company asked people at the mall which game console they owned. They recorded the results in the bar graph below. Use their graph to answer the questions.

- 1.
- 2
- 3.
- 4. \_\_\_\_\_
- 5. \_\_\_\_\_
- 6. \_\_\_\_\_
- 7. \_\_\_\_\_
  - 8. \_\_\_\_\_
- 9. \_\_\_\_\_
- 10. \_\_\_\_\_