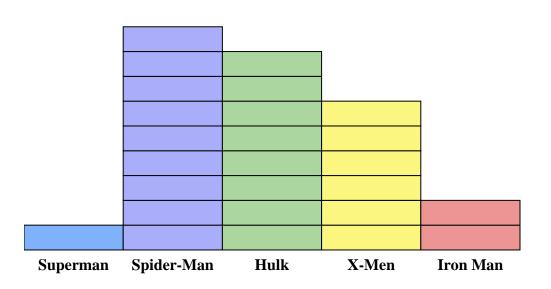

3. \_\_\_\_\_

9. \_\_\_\_\_

- 1) How many more issues of Spider-Man were sold than issues of X-Men?
- 2) Which comic series sold the most issues?
- 3) Which comic series sold the fewest issues?
- 4) What is the total number of issues sold for all the comics?
- 5) Which sold fewer, issues of Iron Man or issues of Hulk?
- 6) Which comic series sold more, Superman or Iron Man?
- 7) Which comic series sold exactly 2 issues?
- **8)** How many issues of X-Men were sold?
- 9) What is the combined number of X-Men and Hulk issues sold?
- **10)** What is the difference in the number of X-Men issues sold and the number of Iron Man issues sold?

2 issues sold

A comic store was tracking comic books sold. They recorded their sales in the bar graph below. Use their graph to answer the questions.

) How many more issues of Spider-Man were sold than issues of X-Men?

2) Which comic series sold the most issues?

3) Which comic series sold the fewest issues?

4) What is the total number of issues sold for all the comics?

5) Which sold fewer, issues of Iron Man or issues of Hulk?

6) Which comic series sold more, Superman or Iron Man?

7) Which comic series sold exactly 2 issues?

- 8) How many issues of X-Men were sold?
- 9) What is the combined number of X-Men and Hulk issues sold?

**10**) What is the difference in the number of X-Men issues sold and the number of Iron Man issues sold?

Answers

6

<sub>2.</sub> Spider-Man

3. Superman

52

5. Iron Man

6. Iron Man

Superman

\_\_\_\_12

8.

. 28

2 people owned

A game company asked people at the mall which game console they owned. They recorded the results in the bar graph below. Use their graph to answer the questions.

- 1.
- 2
- 3.
- 4. \_\_\_\_\_
- 5. \_\_\_\_\_
- 6. \_\_\_\_\_
- 7. \_\_\_\_\_
  - 8. \_\_\_\_\_
- 9. \_\_\_\_\_
- 10. \_\_\_\_\_