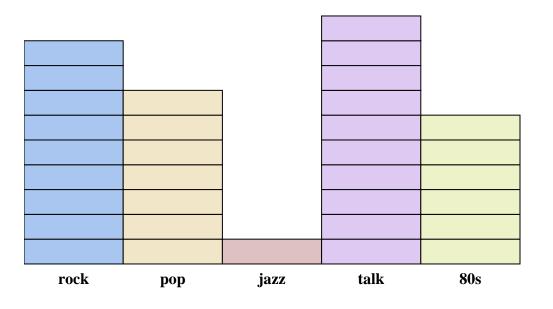

7. \_\_\_\_\_

8.

9. \_\_\_\_\_

- 1) How many more ads did the rock station have than the pop station?
- 2) Which station had the most ads?
- 3) Which station had the fewest ads?
- 4) What is the total number of ads on all the stations?
- 5) Were there fewer ads on the talk station or the jazz station?
- **6)** Were there more ads on the jazz station or the rock station?
- 7) Which station had exactly 14 ads?
- 8) How many ads were on the 80s station?
- 9) What is the combined number of ads played on the talk station and the rock station?
- **10**) What is the difference in the number of ads played on the 80s station and the number played on the pop station?

= 2 ads played

) How many more ads did the rock station have than the pop station?

- 2) Which station had the most ads?
- 3) Which station had the fewest ads?
- 4) What is the total number of ads on all the stations?
- 5) Were there fewer ads on the talk station or the jazz station?
- 6) Were there more ads on the jazz station or the rock station?
- 7) Which station had exactly 14 ads?
- 8) How many ads were on the 80s station?
- 9) What is the combined number of ads played on the talk station and the rock station?
- **10)** What is the difference in the number of ads played on the 80s station and the number played on the pop station?

- 4
- 2 talk
- jazz
- 66
- 5. **jazz**
- <sub>5.</sub> rock
- pop p
- . 12
- **38**
- lo. **2**