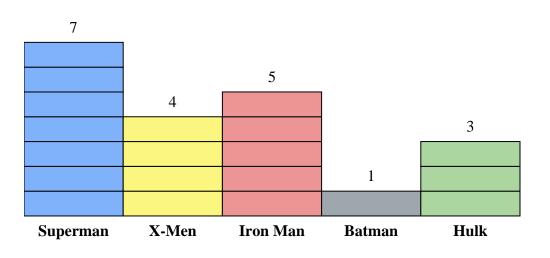

- 1. \_\_\_\_\_
- 2
  - 3. \_\_\_\_\_
- 4. \_\_\_\_\_
- 5. \_\_\_\_\_
- 6. \_\_\_\_\_
- 7. \_\_\_\_\_
- 8. \_\_\_\_\_
- 9. \_\_\_\_\_
- 10. \_\_\_\_\_

- 1) How many more issues of Iron Man were sold than issues of Hulk?
- 2) Which comic series sold the most issues?
- 3) Which comic series sold the fewest issues?
- 4) What is the total number of issues sold for all the comics?
- 5) Which sold fewer, issues of Batman or issues of Iron Man?
- 6) Which comic series sold more, Batman or X-Men?
- 7) Which comic series sold exactly 8 issues?
- **8**) How many issues of Batman were sold?
- 9) What is the combined number of Iron Man and Superman issues sold?
- **10)** What is the difference in the number of X-Men issues sold and the number of Hulk issues sold?

A comic store was tracking comic books sold. They recorded their sales in the bar graph below. Use their graph to answer the questions.

2 issues sold

- 1) How many more issues of Iron Man were sold than issues of Hulk?
- 2) Which comic series sold the most issues?
- 3) Which comic series sold the fewest issues?
- 4) What is the total number of issues sold for all the comics?
- 5) Which sold fewer, issues of Batman or issues of Iron Man?
- 6) Which comic series sold more, Batman or X-Men?
- 7) Which comic series sold exactly 8 issues?
- **8**) How many issues of Batman were sold?
- 9) What is the combined number of Iron Man and Superman issues sold?
- **10**) What is the difference in the number of X-Men issues sold and the number of Hulk issues sold?

- \_\_\_\_
- <sub>2.</sub> Superman
  - 3. Batman
  - . 40
- 5. **Batman**
- 6. X-Men
- 7. **X-Men**
- 24
- 0. 2

1. \_\_\_\_\_

**Answers** 

2

3. \_\_\_\_\_

4. \_\_\_\_\_

5. \_\_\_\_\_

6. \_\_\_\_\_