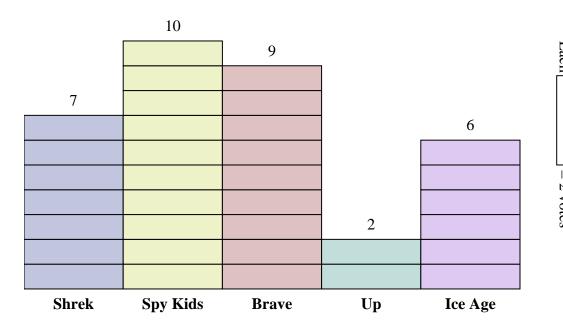

- Answers
- 1. \_\_\_\_\_
- 2..
- 3. \_\_\_\_\_
- 4. \_\_\_\_\_
- 5. \_\_\_\_
- 6. \_\_\_\_
- 7. \_\_\_\_\_
- 8.
- 9. \_\_\_\_\_
- 10. \_\_\_\_\_

- 1) How many more votes did Shrek receive than Up?
- 2) Which movie received the most votes?
- 3) Which movie received the fewest votes?
- 4) What is the total number of students who voted?
- 5) Did fewer students vote for Spy Kids or for Up?
- **6)** Did more people vote for Shrek or for Ice Age?
- 7) Which movie received exactly 14 votes?
- 8) How many people voted for Ice Age?
- 9) What is the combined number of people who voted for Brave and Shrek?
- **10**) What is the difference in the number of people who voted for Shrek and the number who voted for Spy Kids?

During indoor recess the students got to vote on which movie to watch. The voting results are listed below. Use the bar graph to answer the questions.

- 1) How many more votes did Shrek receive than Up?
- 2) Which movie received the most votes?
- 3) Which movie received the fewest votes?
- 4) What is the total number of students who voted?
- 5) Did fewer students vote for Spy Kids or for Up?
- **6)** Did more people vote for Shrek or for Ice Age?
- 7) Which movie received exactly 14 votes?
- 8) How many people voted for Ice Age?
- 9) What is the combined number of people who voted for Brave and Shrek?
- **10)** What is the difference in the number of people who voted for Shrek and the number who voted for Spy Kids?

- . 10
- 2. Spy Kids
  - . Up
- **68**
- 5. **Up**
- 6. Shrek
- 7. Shrek
- . 12
- 32
- 0.

2 issues sold

A comic store was tracking comic books sold. They recorded their sales in the bar graph below. Use their graph to answer the questions.