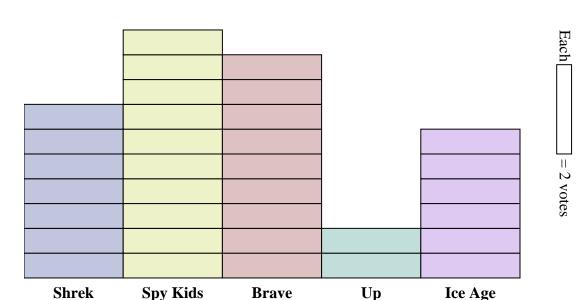

- Answers
- 1. \_\_\_\_\_
- 2..
- 3. \_\_\_\_\_
- 4. \_\_\_\_\_
- 5. \_\_\_\_
- 6. \_\_\_\_
- 7. \_\_\_\_\_
- 8.
- 9. \_\_\_\_\_
- 10. \_\_\_\_\_

- 1) How many more votes did Shrek receive than Up?
- 2) Which movie received the most votes?
- 3) Which movie received the fewest votes?
- 4) What is the total number of students who voted?
- 5) Did fewer students vote for Spy Kids or for Up?
- **6)** Did more people vote for Shrek or for Ice Age?
- 7) Which movie received exactly 14 votes?
- 8) How many people voted for Ice Age?
- 9) What is the combined number of people who voted for Brave and Shrek?
- **10**) What is the difference in the number of people who voted for Shrek and the number who voted for Spy Kids?

During indoor recess the students got to vote on which movie to watch. The voting results are listed below. Use the bar graph to answer the questions.

- 1) How many more votes did Shrek receive than Up?
- 2) Which movie received the most votes?
- 3) Which movie received the fewest votes?
- 4) What is the total number of students who voted?
- 5) Did fewer students vote for Spy Kids or for Up?
- **6)** Did more people vote for Shrek or for Ice Age?
- 7) Which movie received exactly 14 votes?
- 8) How many people voted for Ice Age?
- 9) What is the combined number of people who voted for Brave and Shrek?
- **10)** What is the difference in the number of people who voted for Shrek and the number who voted for Spy Kids?

- . 10
- 2. Spy Kids
  - . Up
- **68**
- 5. **Up**
- 6. Shrek
- 7. Shrek
- . 12
- 32
- 0.

2 issues sold

A comic store was tracking comic books sold. They recorded their sales in the bar graph below. Use their graph to answer the questions.