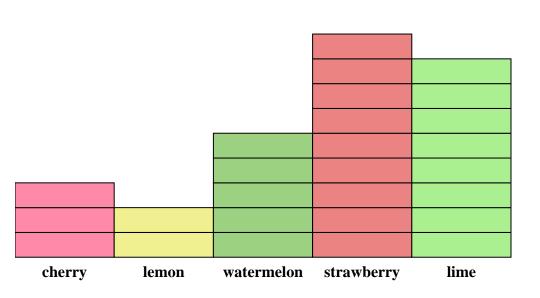

Will bought a jumbo bag of Fruit-o candy. Before chowing down, he decided to see how many pieces of each flavor there were. Use his graph below to answer the questions.

- 1) How many more lime pieces were there than lemon pieces?
- Which flavor had the most pieces in the bag?
- Which flavor had the fewest pieces in the bag?
- How many pieces were there total in the box?
- 5) Were there fewer strawberry pieces or lime pieces?
- Were there more lime pieces or cherry pieces?
- Which flavor had exactly 16 pieces in the bag?
- How many pieces were strawberry?
- 9) What is the combined number of watermelon and lime pieces?
- What is the difference in the number of watermelon pieces and the number of cherry

**Answers** 

Math

Name:

**Answer Key** 

Will bought a jumbo bag of Fruit-o candy. Before chowing down, he decided to see how many pieces of each flavor there were. Use his graph below to answer the questions.

1) How many more lime pieces were there than lemon pieces?

2) Which flavor had the most pieces in the bag?

3) Which flavor had the fewest pieces in the bag?

4) How many pieces were there total in the box?

5) Were there fewer strawberry pieces or lime pieces?

**6)** Were there more lime pieces or cherry pieces?

7) Which flavor had exactly 16 pieces in the bag?

8) How many pieces were strawberry?

9) What is the combined number of watermelon and lime pieces?

10) What is the difference in the number of watermelon pieces and the number of cherry

Answers

12

2. strawberry

3. **lemon** 

54

5. lime

<sub>5.</sub> lime