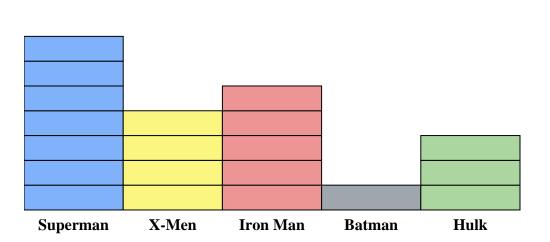

**Answers** 

- 2
- 2. Gameboy
- 3. Coleco Vision
- <sub>4.</sub> 44
- 5. Coleco Vision
- 6. Gameboy
- 7. **PS Vita** 
  - 4

8.

- o. 12
- 0. \_\_\_\_\_6

2 issues sold

A comic store was tracking comic books sold. They recorded their sales in the bar graph below. Use their graph to answer the questions.

- 1. \_\_\_\_\_
- 2
  - 3. \_\_\_\_\_
- 4. \_\_\_\_\_
- 5. \_\_\_\_\_
- 6. \_\_\_\_\_
- 7. \_\_\_\_\_
- 8. \_\_\_\_\_
- 9. \_\_\_\_\_
- 10. \_\_\_\_\_

- 1) How many more issues of Iron Man were sold than issues of Hulk?
- 2) Which comic series sold the most issues?
- 3) Which comic series sold the fewest issues?
- 4) What is the total number of issues sold for all the comics?
- 5) Which sold fewer, issues of Batman or issues of Iron Man?
- 6) Which comic series sold more, Batman or X-Men?
- 7) Which comic series sold exactly 8 issues?
- **8**) How many issues of Batman were sold?
- 9) What is the combined number of Iron Man and Superman issues sold?
- **10)** What is the difference in the number of X-Men issues sold and the number of Hulk issues sold?

A comic store was tracking comic books sold. They recorded their sales in the bar graph below. Use their graph to answer the questions.

2 issues sold

- 1) How many more issues of Iron Man were sold than issues of Hulk?
- 2) Which comic series sold the most issues?
- 3) Which comic series sold the fewest issues?
- 4) What is the total number of issues sold for all the comics?
- 5) Which sold fewer, issues of Batman or issues of Iron Man?
- 6) Which comic series sold more, Batman or X-Men?
- 7) Which comic series sold exactly 8 issues?
- **8**) How many issues of Batman were sold?
- 9) What is the combined number of Iron Man and Superman issues sold?
- **10**) What is the difference in the number of X-Men issues sold and the number of Hulk issues sold?

- \_\_\_\_
- <sub>2.</sub> Superman
  - 3. Batman
  - . 40
- 5. **Batman**
- 6. X-Men
- 7. **X-Men**
- 24
- 0. 2

1. \_\_\_\_\_

**Answers** 

2

3. \_\_\_\_\_

4. \_\_\_\_\_

5. \_\_\_\_\_

6. \_\_\_\_\_