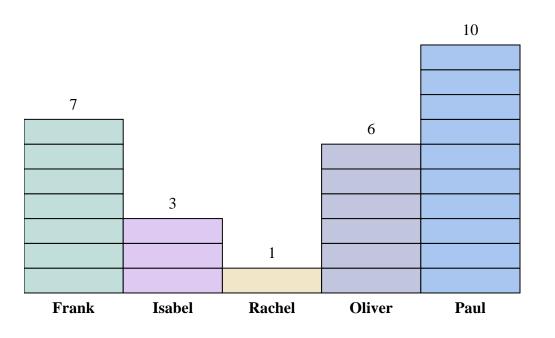

- How many more cans did Oliver collect than Isabel?
- Who collected the most cans?
- 3) Who collected the fewest cans?
- How many cans total did all the students collect?
- 5) Who collected fewer cans? Oliver or Rachel?
- Did Rachel or did Isabel collect more cans?
- 7) Who collected exactly 14 cans?
- How many cans did Rachel collect?
- 9) What is the combined number of cans Paul collected and Rachel collected?
- 10) What is the difference in the number of cans Frank collected and the number Rachel collected?

Paul's class was having a contest to see who could recycle the most cans. They recorded the answers in the bar graph below. Use their graph to answer the questions.

- 1) How many more cans did Oliver collect than Isabel?
- 2) Who collected the most cans?
- 3) Who collected the fewest cans?
- 4) How many cans total did all the students collect?
- 5) Who collected fewer cans? Oliver or Rachel?
- 6) Did Rachel or did Isabel collect more cans?
- 7) Who collected exactly 14 cans?
- 8) How many cans did Rachel collect?
- 9) What is the combined number of cans Paul collected and Rachel collected?
- **10)** What is the difference in the number of cans Frank collected and the number Rachel collected?

- <sub>2</sub> Paul
- **Rachel**
- 54
- 5. Rachel
- 5. **Isabel**
- 7. Frank
  - 2
- **22**
- 10. 12

During indoor recess the students got to vote on which movie to watch. The voting results are listed below. Use the bar graph to answer the questions.