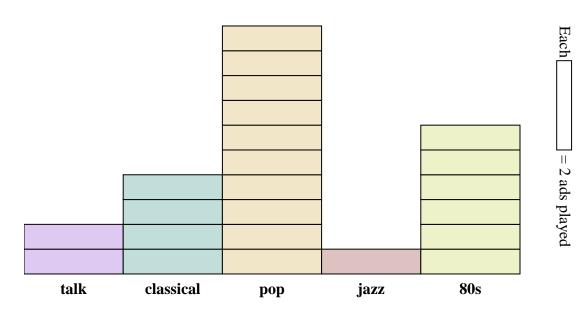

7. \_\_\_\_\_

8.

9. \_\_\_\_\_

10. \_\_\_\_\_

- 1) How many more ads did the talk station have than the jazz station?
- 2) Which station had the most ads?
- 3) Which station had the fewest ads?
- 4) What is the total number of ads on all the stations?
- 5) Were there fewer ads on the classical station or the talk station?
- 6) Were there more ads on the pop station or the talk station?
- 7) Which station had exactly 20 ads?
- 8) How many ads were on the talk station?
- 9) What is the combined number of ads played on the jazz station and the classical station?
- **10)** What is the difference in the number of ads played on the pop station and the number played on the 80s station?

8

- 1) How many more ads did the talk station have than the jazz station?
- 2) Which station had the most ads?
- 3) Which station had the fewest ads?
- 4) What is the total number of ads on all the stations?
- 5) Were there fewer ads on the classical station or the talk station?
- 6) Were there more ads on the pop station or the talk station?
- 7) Which station had exactly 20 ads?
- **8**) How many ads were on the talk station?
- 9) What is the combined number of ads played on the jazz station and the classical station?
- **10)** What is the difference in the number of ads played on the pop station and the number played on the 80s station?

- 2
- <sub>2.</sub> **pop** 
  - j**azz**
  - 46
- 5. talk
- 6. **pop**
- 7. **pop** 
  - 4
- **10**
- 0. \_\_\_\_\_8

A game website asked its viewers which game character was their favorite and recorded the answers in the bar graph below. Use their graph to answer the questions.