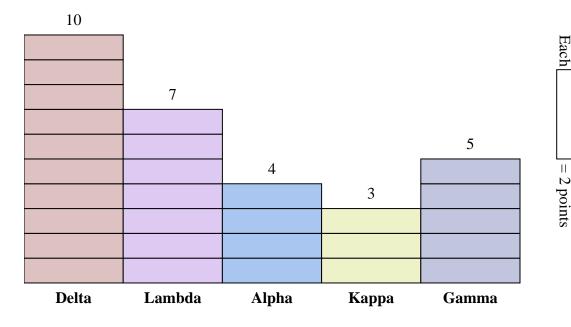

7. lime

8. **18** 

9. **26** 

0. 4

1

At the 'Brain Drain' championships teams earned points for answering trivia questions. Their final scores are shown below. Use the graph to answer the questions.

= 2 points

Delta

How many more points did team Alpha score than team Kappa?

**Alpha** 

Kappa

Gamma

2) Which team scored the most points?

Lambda

- 3) Which team scored the fewest points?
- 4) What is the total number of points earned in the game?
- 5) Did team Gamma or team Lambda score fewer points?
- 6) Did team Kappa or team Gamma score more points?
- 7) Which team scored 8 points?
- 8) How many points did team Lambda score?
- 9) What is the combined points scored by Lambda and Kappa?
- **10)** What is the difference in the number of points Delta scored and the number Lambda scored?

- 1. \_\_\_\_\_
- 2
- 3. \_\_\_\_\_
- 4. \_\_\_\_\_
- 5. \_\_\_\_\_
- 6. \_\_\_\_\_
- 7. \_\_\_\_\_
- 8.
- 9. \_\_\_\_\_
- 10. \_\_\_\_\_

At the 'Brain Drain' championships teams earned points for answering trivia questions. Their final scores are shown below. Use the graph to answer the questions.

- How many more points did team Alpha score than team Kappa?
- 2) Which team scored the most points?
- 3) Which team scored the fewest points?
- 4) What is the total number of points earned in the game?
- 5) Did team Gamma or team Lambda score fewer points?
- 6) Did team Kappa or team Gamma score more points?
- 7) Which team scored 8 points?
- 8) How many points did team Lambda score?
- 9) What is the combined points scored by Lambda and Kappa?
- **10**) What is the difference in the number of points Delta scored and the number Lambda scored?

- \_\_\_\_2
- <sub>2</sub> Delta
  - Kappa
  - 58
- 5. Gamma
- 6. Gamma
- Alpha \_\_\_\_
- . 14
- 9. **20**
- 10. **6**

Paul's class was having a contest to see who could recycle the most cans. They recorded the answers in the bar graph below. Use their graph to answer the questions.