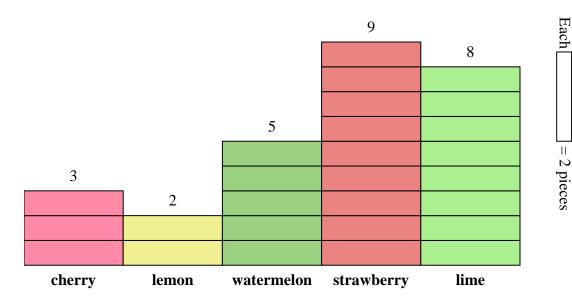

Will bought a jumbo bag of Fruit-o candy. Before chowing down, he decided to see how many pieces of each flavor there were. Use his graph below to answer the questions.

- 1) How many more lime pieces were there than lemon pieces?
- Which flavor had the most pieces in the bag?
- Which flavor had the fewest pieces in the bag?
- How many pieces were there total in the box?
- 5) Were there fewer strawberry pieces or lime pieces?
- Were there more lime pieces or cherry pieces?
- Which flavor had exactly 16 pieces in the bag?
- How many pieces were strawberry?
- 9) What is the combined number of watermelon and lime pieces?
- What is the difference in the number of watermelon pieces and the number of cherry

**Answers** 

Math

Name:

**Answer Key** 

Will bought a jumbo bag of Fruit-o candy. Before chowing down, he decided to see how many pieces of each flavor there were. Use his graph below to answer the questions.

1) How many more lime pieces were there than lemon pieces?

2) Which flavor had the most pieces in the bag?

3) Which flavor had the fewest pieces in the bag?

4) How many pieces were there total in the box?

5) Were there fewer strawberry pieces or lime pieces?

**6)** Were there more lime pieces or cherry pieces?

7) Which flavor had exactly 16 pieces in the bag?

8) How many pieces were strawberry?

9) What is the combined number of watermelon and lime pieces?

10) What is the difference in the number of watermelon pieces and the number of cherry

Answers

12

2. strawberry

3. **lemon** 

54

5. lime

<sub>5.</sub> lime