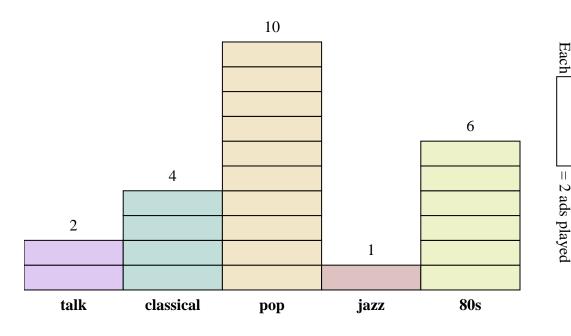

7. \_\_\_\_\_

8.

9. \_\_\_\_\_

10. \_\_\_\_\_

- 1) How many more ads did the talk station have than the jazz station?
- 2) Which station had the most ads?
- 3) Which station had the fewest ads?
- 4) What is the total number of ads on all the stations?
- 5) Were there fewer ads on the classical station or the talk station?
- 6) Were there more ads on the pop station or the talk station?
- 7) Which station had exactly 20 ads?
- 8) How many ads were on the talk station?
- 9) What is the combined number of ads played on the jazz station and the classical station?
- **10)** What is the difference in the number of ads played on the pop station and the number played on the 80s station?

8

- 1) How many more ads did the talk station have than the jazz station?
- 2) Which station had the most ads?
- 3) Which station had the fewest ads?
- 4) What is the total number of ads on all the stations?
- 5) Were there fewer ads on the classical station or the talk station?
- 6) Were there more ads on the pop station or the talk station?
- 7) Which station had exactly 20 ads?
- **8**) How many ads were on the talk station?
- 9) What is the combined number of ads played on the jazz station and the classical station?
- **10)** What is the difference in the number of ads played on the pop station and the number played on the 80s station?

- 2
- <sub>2.</sub> **pop** 
  - j**azz**
  - 46
- 5. talk
- 6. **pop**
- 7. **pop** 
  - 4
- **10**
- 0. \_\_\_\_\_8

A game website asked its viewers which game character was their favorite and recorded the answers in the bar graph below. Use their graph to answer the questions.