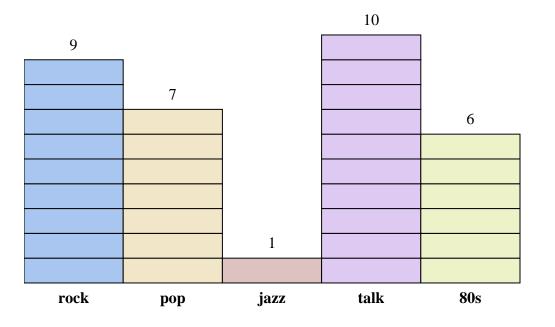

7. \_\_\_\_\_

8.

9. \_\_\_\_\_

- 1) How many more ads did the rock station have than the pop station?
- 2) Which station had the most ads?
- 3) Which station had the fewest ads?
- 4) What is the total number of ads on all the stations?
- 5) Were there fewer ads on the talk station or the jazz station?
- **6)** Were there more ads on the jazz station or the rock station?
- 7) Which station had exactly 14 ads?
- 8) How many ads were on the 80s station?
- 9) What is the combined number of ads played on the talk station and the rock station?
- **10**) What is the difference in the number of ads played on the 80s station and the number played on the pop station?

= 2 ads played

) How many more ads did the rock station have than the pop station?

- 2) Which station had the most ads?
- 3) Which station had the fewest ads?
- 4) What is the total number of ads on all the stations?
- 5) Were there fewer ads on the talk station or the jazz station?
- 6) Were there more ads on the jazz station or the rock station?
- 7) Which station had exactly 14 ads?
- 8) How many ads were on the 80s station?
- 9) What is the combined number of ads played on the talk station and the rock station?
- **10)** What is the difference in the number of ads played on the 80s station and the number played on the pop station?

- 4
- 2 talk
- jazz
- 66
- 5. **jazz**
- <sub>5.</sub> rock
- pop p
- . 12
- **38**
- lo. **2**