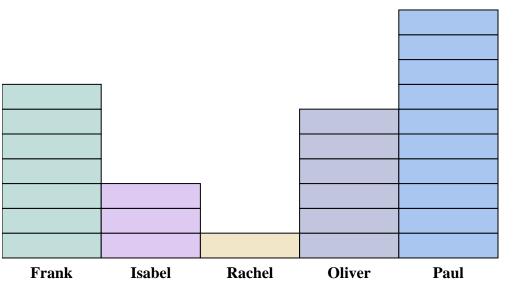

- \_\_\_\_2
- <sub>2</sub> Delta
  - Kappa
  - 58
- 5. Gamma
- 6. Gamma
- Alpha \_\_\_\_
- . 14
- 9. **20**
- 10. **6**

Paul's class was having a contest to see who could recycle the most cans. They recorded the answers in the bar graph below. Use their graph to answer the questions.

- How many more cans did Oliver collect than Isabel?
- Who collected the most cans?
- 3) Who collected the fewest cans?
- How many cans total did all the students collect?
- 5) Who collected fewer cans? Oliver or Rachel?
- Did Rachel or did Isabel collect more cans?
- 7) Who collected exactly 14 cans?
- How many cans did Rachel collect?
- 9) What is the combined number of cans Paul collected and Rachel collected?
- 10) What is the difference in the number of cans Frank collected and the number Rachel collected?

Paul's class was having a contest to see who could recycle the most cans. They recorded the answers in the bar graph below. Use their graph to answer the questions.

- 1) How many more cans did Oliver collect than Isabel?
- 2) Who collected the most cans?
- 3) Who collected the fewest cans?
- 4) How many cans total did all the students collect?
- 5) Who collected fewer cans? Oliver or Rachel?
- 6) Did Rachel or did Isabel collect more cans?
- 7) Who collected exactly 14 cans?
- 8) How many cans did Rachel collect?
- 9) What is the combined number of cans Paul collected and Rachel collected?
- **10)** What is the difference in the number of cans Frank collected and the number Rachel collected?

- <sub>2</sub> Paul
- **Rachel**
- 54
- 5. Rachel
- 5. **Isabel**
- 7. Frank
  - 2
- **22**
- 10. 12

During indoor recess the students got to vote on which movie to watch. The voting results are listed below. Use the bar graph to answer the questions.